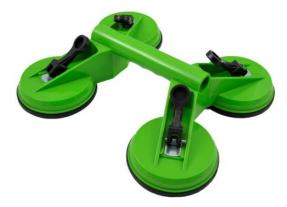

# ref. 52265 QUADRUPLE SUCTION PAD Ø 115MM

#### Function

This tool is designed to transport heavy materials such as doors, windows, glass, panels and stone.

### Advantages

- ✓ Rubber suction cups adhere to almost any non-porous surface
- Push levers are easy to operate or release the object
- Rubber pads prevent scratching of surfaces during lifting
- ✓ Elastic head can be used on curved windscreens
- ✓ Capable of lifting objects up to 120kg
- ✓ Handle is reinforced to exert force